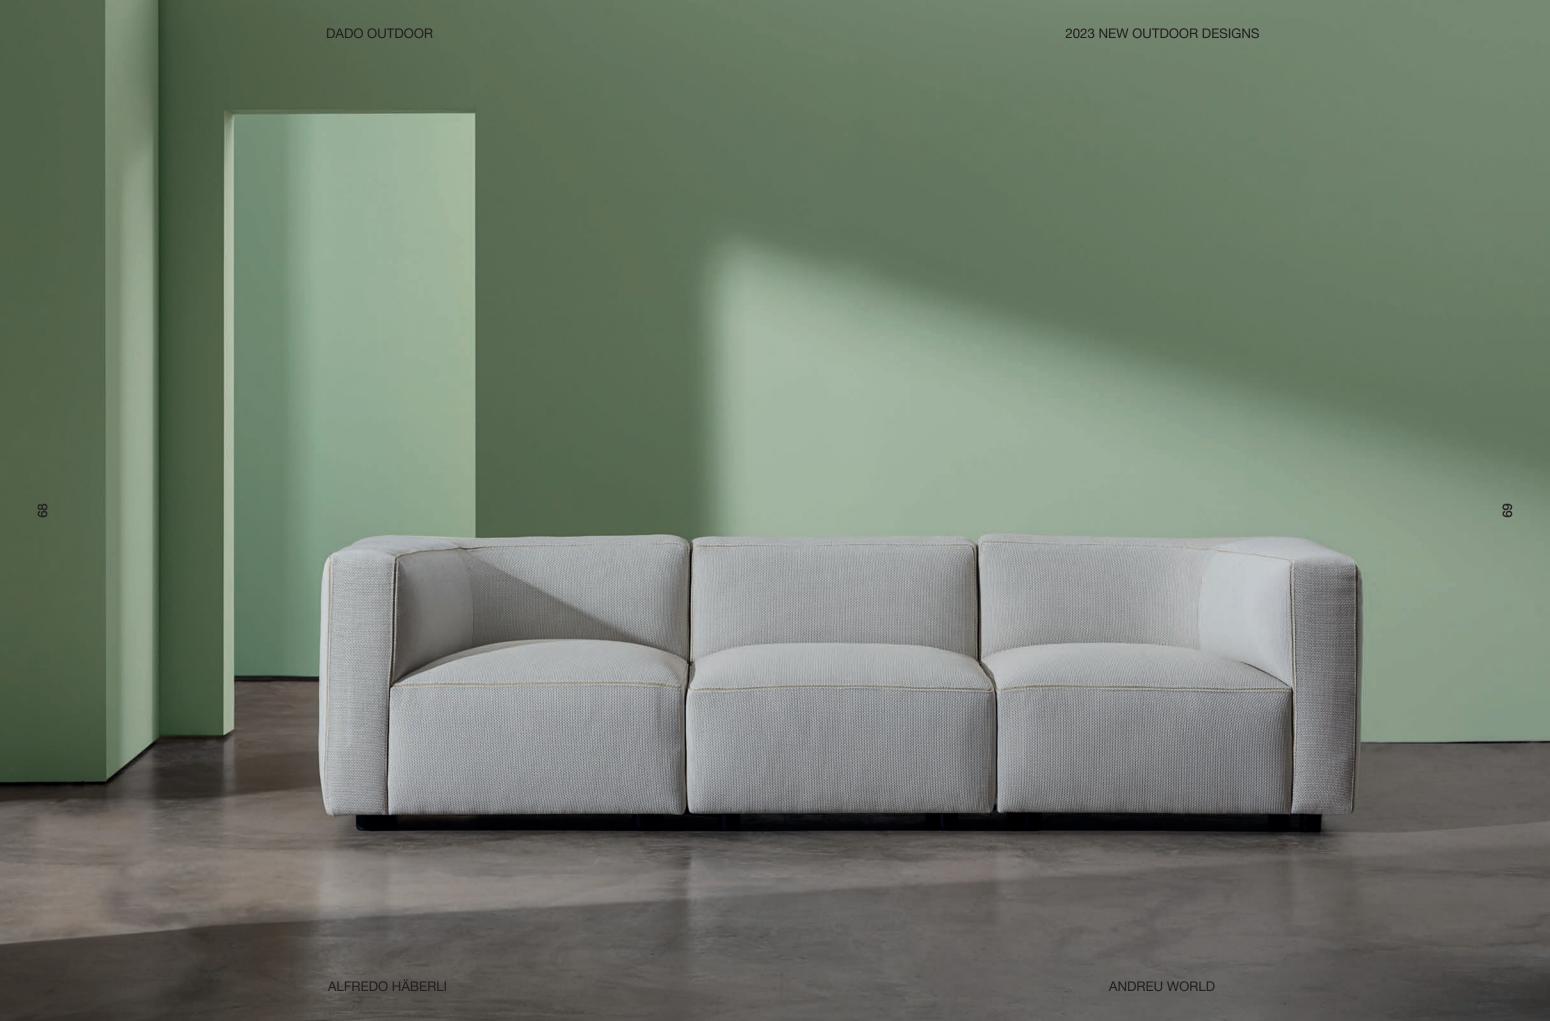

The concept of fully upholstered volumes stands out in Dado, with a unique upholstery technique using panels that shape their geometry and are joined through an elaborate seam. In addition, an internal band in 8 different colors allows you to personalize the sofa with a graphic and distinctive gesture.

SF2377

Corner sofa (right side) with upholstered seat and backrest. Wide version.

Designed to withstand the rigors of the outdoors, it uses specific materials and a construction philosophy that ensures its durability. Its structure has autoclave-treated wood, while the cushions incorporate state-of-the-art foams. It stands out for its innovative upholstery, using geometric panels joined by elaborate seams. The internal band, available in 8 colors, adds personality, allowing you to personalize the sofa.