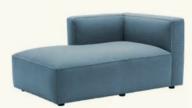

**BU2370**Armchair with upholstered seat and backrest.

SF2371
Sofa with upholstered seat and backrest.

**SF2372**Corner sofa (right side) with upholstered seat and backrest.

SF2373
Corner sofa (left side) with upholstered seat and backrest.

The Dado Outdoor sofa offers an exceptional variety of modules to personalize the spaces. From an elegant armchair to The versatile central modules can create unique compositions chaise options left or right longue, designing the perfect space for the outdoors.