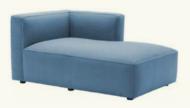

SF2374

Corner sofa (right side) with upholstered seat and backrest. Wide version.

SF2375

Corner sofa (left side) with upholstered seat and backrest. Wide version.

SF2376

Corner sofa (left side) with upholstered seat and backrest. Wide version.

SF2377

Corner sofa (right side) with upholstered seat and backrest. Wide version.

Designed to withstand the rigors of the outdoors, it uses specific materials and a construction philosophy that ensures its durability. Its structure has autoclave-treated wood, while the cushions incorporate state-of-the-art foams. It stands out for its innovative upholstery, using geometric panels joined by elaborate seams. The internal band, available in 8 colors, adds personality, allowing you to personalize the sofa.