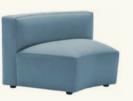

ANDREU WORLD

SF2378

Curved modular sofa with upholstered seat and backrest. Open curved version.

SF2379

Curved modular sofa with upholstered seat and backrest. Closed curved version.

SF2380

Modular corner sofa with upholstered seat and backrest. Left side corner.

SF2381

Modular corner sofa with upholstered seat and backrest. Right side corner.