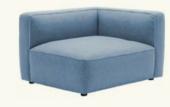

**BU2370**Armchair with upholstered seat and backrest.

SF2371
Sofa with upholstered seat and backrest.

**SF2372**Corner sofa (right side) with upholstered seat and backrest.

SF2373
Corner sofa (left side) with upholstered seat and backrest.

SF2374

Corner sofa (right side) with upholstered seat and backrest. Wide version.

SF2375

Corner sofa (left side) with upholstered seat and backrest. Wide version.

SF2376

Corner sofa (left side) with upholstered seat and backrest. Wide version.