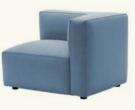

**BU2370**Armchair with upholstered seat and backrest.

SF2371
Sofa with upholstered seat and backrest.

**SF2372**Corner sofa (right side) with upholstered seat and backrest.

SF2373
Corner sofa (left side) with upholstered seat and backrest.

The Dado Outdoor sofa offers an exceptional variety of modules to personalize the spaces. From an elegant armchair to The versatile central modules can create unique compositions chaise options left or right longue, designing the perfect space for the outdoors.