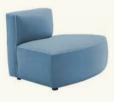

ANDREU WORLD

SF2378

Curved modular sofa with upholstered seat and backrest. Open curved version.

SF2379

Curved modular sofa with upholstered seat and backrest. Closed curved version.

SF2380

Modular corner sofa with upholstered seat and backrest. Left side corner.

SF2381

Modular corner sofa with upholstered seat and backrest. Right side corner.