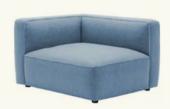

**BU2370**Armchair with upholstered seat and backrest.

SF2371
Sofa with upholstered seat and backrest.

**SF2372**Corner sofa (right side) with upholstered seat and backrest.

SF2373
Corner sofa (left side) with upholstered seat and backrest.

SF2374

Corner sofa (right side) with upholstered seat and backrest. Wide version.

SF2375

Corner sofa (left side) with upholstered seat and backrest. Wide version.

SF2376

Corner sofa (left side) with upholstered seat and backrest. Wide version.