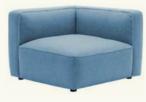

**BU2370**Armchair with upholstered seat and backrest.

SF2371
Sofa with upholstered seat and backrest.

**SF2372**Corner sofa (right side) with upholstered seat and backrest.

SF2373
Corner sofa (left side) with upholstered seat and backrest.

SF2374

Corner sofa (right side) with upholstered seat and backrest. Wide version.

SF2375

Corner sofa (left side) with upholstered seat and backrest. Wide version.

SF2376

Corner sofa (left side) with upholstered seat and backrest. Wide version.