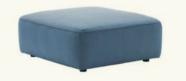

## The collection offers two ottoman module widths to create compositions that define and organize spaces.

RS2382
Upholstered ottoman.

RS2383
Upholstered ottoman. Wide version.