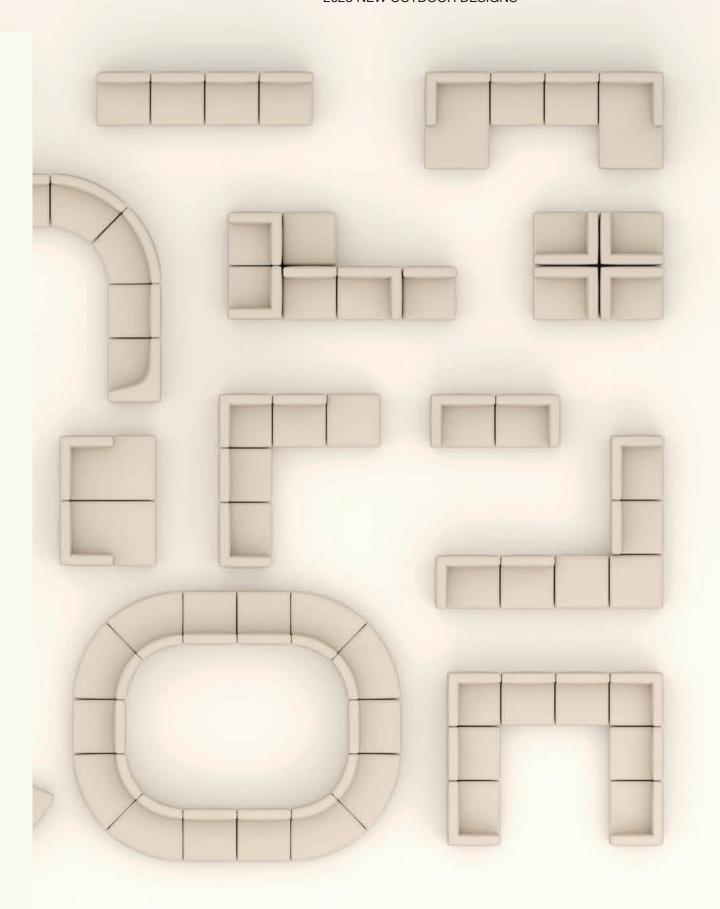

Its modularity allows for various combinations with corners, central modules, chaise longue and footrest, adapting to public or private spaces. Its exceptional versatility makes it possible to create varied compositions that organize and define spaces such as terraces or outdoor porches. Manufactured with specific materials for outdoors and cushions with state-of-the-art foams, they allow optimal water drainage and rapid evacuation of moisture, guaranteeing effective drying.

ALFREDO HÄBERLI ANDREU WORLD

ALFREDO HÄBERLI

72

The Dado Outdoor modular sofa redefines versatility with its exceptional modular concept. This sofa adapts to any outdoor space, offering unlimited and flexible compositions. From seats to corner modules and chaise longues, each piece combines perfectly to create unique configurations. With options such as curved modules and ottomans, this sofa guarantees order and style. The auxiliary cushions complement the collection, providing additional comfort in different sizes.

The Dado Outdoor sofa offers an exceptional variety of modules to personalize the spaces. From an elegant armchair to The versatile central modules can create unique compositions chaise options left or right longue, designing the perfect space for the outdoors.