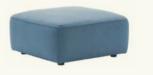

## The collection offers two ottoman module widths to create compositions that define and organize spaces.

RS2382
Upholstered ottoman.

RS2383
Upholstered ottoman. Wide version.