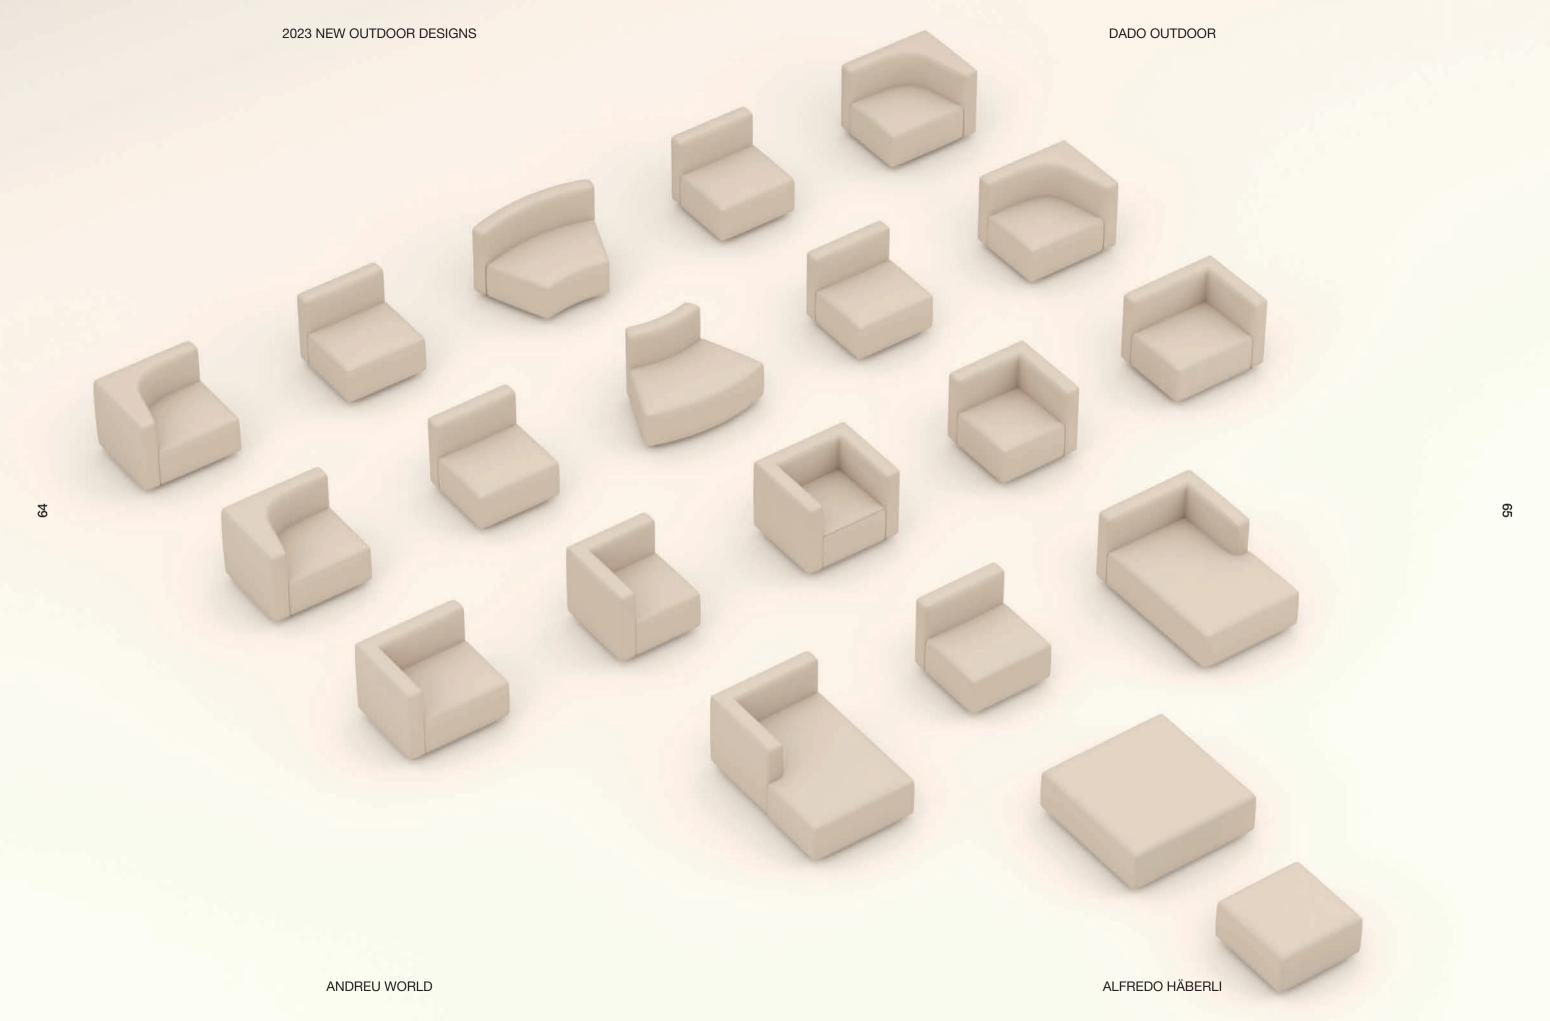

Its modularity allows for various combinations with corners, central modules, chaise longue and footrest, adapting to public or private spaces. Its exceptional versatility makes it possible to create varied compositions that organize and define spaces such as terraces or outdoor porches. Manufactured with specific materials for outdoors and cushions with state-of-the-art foams, they allow optimal water drainage and rapid evacuation of moisture, guaranteeing effective drying.

**BU2370**Armchair with upholstered seat and backrest.

SF2371
Sofa with upholstered seat and backrest.

**SF2372**Corner sofa (right side) with upholstered seat and backrest.

SF2373
Corner sofa (left side) with upholstered seat and backrest.

The Dado Outdoor sofa offers an exceptional variety of modules to personalize the spaces. From an elegant armchair to The versatile central modules can create unique compositions chaise options left or right longue, designing the perfect space for the outdoors.

SF2374

Corner sofa (right side) with upholstered seat and backrest. Wide version.

SF2375

Corner sofa (left side) with upholstered seat and backrest. Wide version.

SF2376

Corner sofa (left side) with upholstered seat and backrest. Wide version.

SF2377

Corner sofa (right side) with upholstered seat and backrest. Wide version.

Designed to withstand the rigors of the outdoors, it uses specific materials and a construction philosophy that ensures its durability. Its structure has autoclave-treated wood, while the cushions incorporate state-of-the-art foams. It stands out for its innovative upholstery, using geometric panels joined by elaborate seams. The internal band, available in 8 colors, adds personality, allowing you to personalize the sofa.

ANDREU WORLD

SF2378

Curved modular sofa with upholstered seat and backrest. Open curved version.

SF2379

Curved modular sofa with upholstered seat and backrest. Closed curved version.

SF2380

Modular corner sofa with upholstered seat and backrest. Left side corner.

SF2381

Modular corner sofa with upholstered seat and backrest. Right side corner.

## The collection offers two ottoman module widths to create compositions that define and organize spaces.

RS2382
Upholstered ottoman.

RS2383
Upholstered ottoman. Wide version.