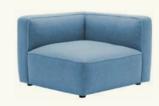

**BU2370**Armchair with upholstered seat and backrest.

SF2371
Sofa with upholstered seat and backrest.

**SF2372**Corner sofa (right side) with upholstered seat and backrest.

SF2373
Corner sofa (left side) with upholstered seat and backrest.

SF2374

Corner sofa (right side) with upholstered seat and backrest. Wide version.

SF2375

Corner sofa (left side) with upholstered seat and backrest. Wide version.

SF2376

Corner sofa (left side) with upholstered seat and backrest. Wide version.