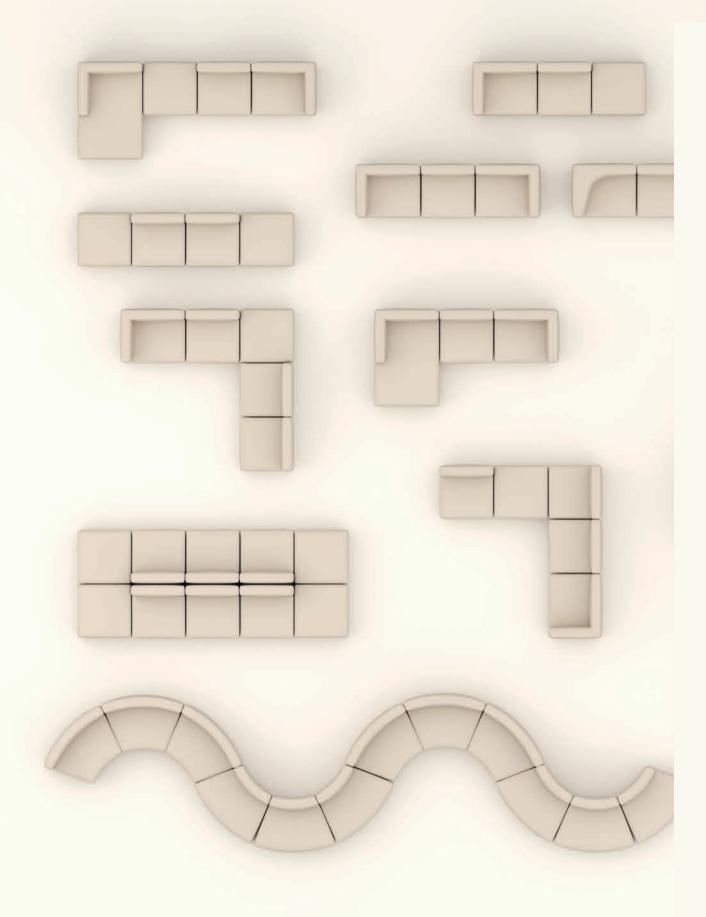

Its modularity allows for various combinations with corners, central modules, chaise longue and footrest, adapting to public or private spaces. Its exceptional versatility makes it possible to create varied compositions that organize and define spaces such as terraces or outdoor porches. Manufactured with specific materials for outdoors and cushions with state-of-the-art foams, they allow optimal water drainage and rapid evacuation of moisture, guaranteeing effective drying.

ALFREDO HÄBERLI ANDREU WORLD

ALFREDO HÄBERLI

72

The Dado Outdoor modular sofa redefines versatility with its exceptional modular concept. This sofa adapts to any outdoor space, offering unlimited and flexible compositions. From seats to corner modules and chaise longues, each piece combines perfectly to create unique configurations. With options such as curved modules and ottomans, this sofa guarantees order and style. The auxiliary cushions complement the collection, providing additional comfort in different sizes.

The Dado Outdoor sofa offers an exceptional variety of modules to personalize the spaces. From an elegant armchair to The versatile central modules can create unique compositions chaise options left or right longue, designing the perfect space for the outdoors.