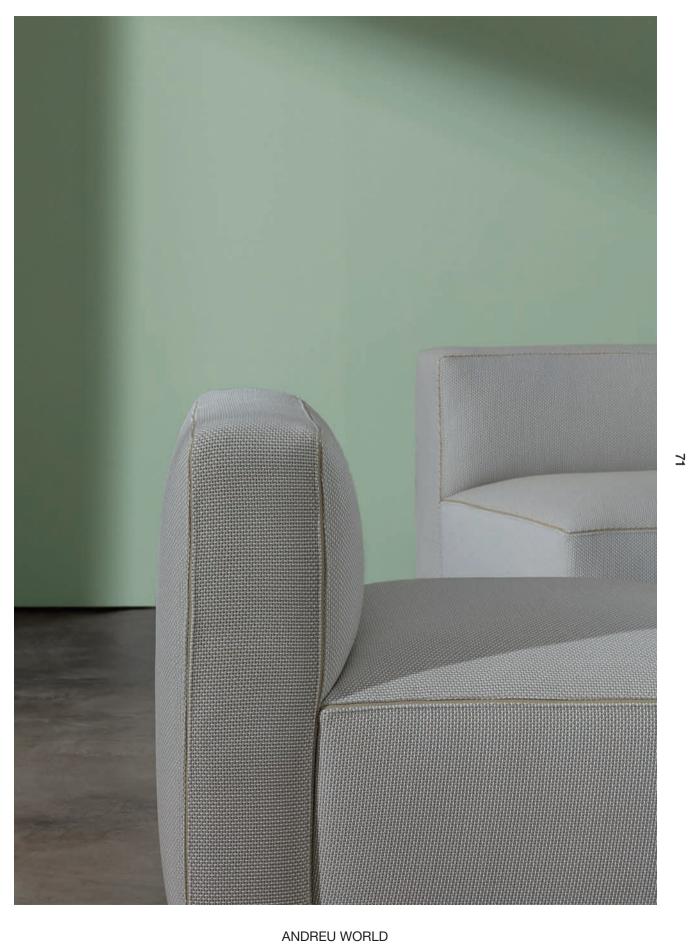

## Alfredo Häberli

The expansion of the Dado Collection with the new Dado Outdoor sofa presents a modular design that guarantees exceptional comfort through a precise play of proportions, volumes and color. Its graphic and essential geometry is enhanced with subtle details in the upholstery, which combines the main fabric, piping and small strips to define the shape of the seat, revealing a haute couture interior upholstery.

The concept of fully upholstered volumes stands out in Dado, with a unique upholstery technique using panels that shape their geometry and are joined through an elaborate seam. In addition, an internal band in 8 different colors allows you to personalize the sofa with a graphic and distinctive gesture.

SF2377

Corner sofa (right side) with upholstered seat and backrest. Wide version.

Designed to withstand the rigors of the outdoors, it uses specific materials and a construction philosophy that ensures its durability. Its structure has autoclave-treated wood, while the cushions incorporate state-of-the-art foams. It stands out for its innovative upholstery, using geometric panels joined by elaborate seams. The internal band, available in 8 colors, adds personality, allowing you to personalize the sofa.