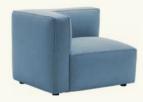

SF2374

Corner sofa (right side) with upholstered seat and backrest. Wide version.

SF2375

Corner sofa (left side) with upholstered seat and backrest. Wide version.

SF2376

Corner sofa (left side) with upholstered seat and backrest. Wide version.

SF2377

Corner sofa (right side) with upholstered seat and backrest. Wide version.

Designed to withstand the rigors of the outdoors, it uses specific materials and a construction philosophy that ensures its durability. Its structure has autoclave-treated wood, while the cushions incorporate state-of-the-art foams. It stands out for its innovative upholstery, using geometric panels joined by elaborate seams. The internal band, available in 8 colors, adds personality, allowing you to personalize the sofa.