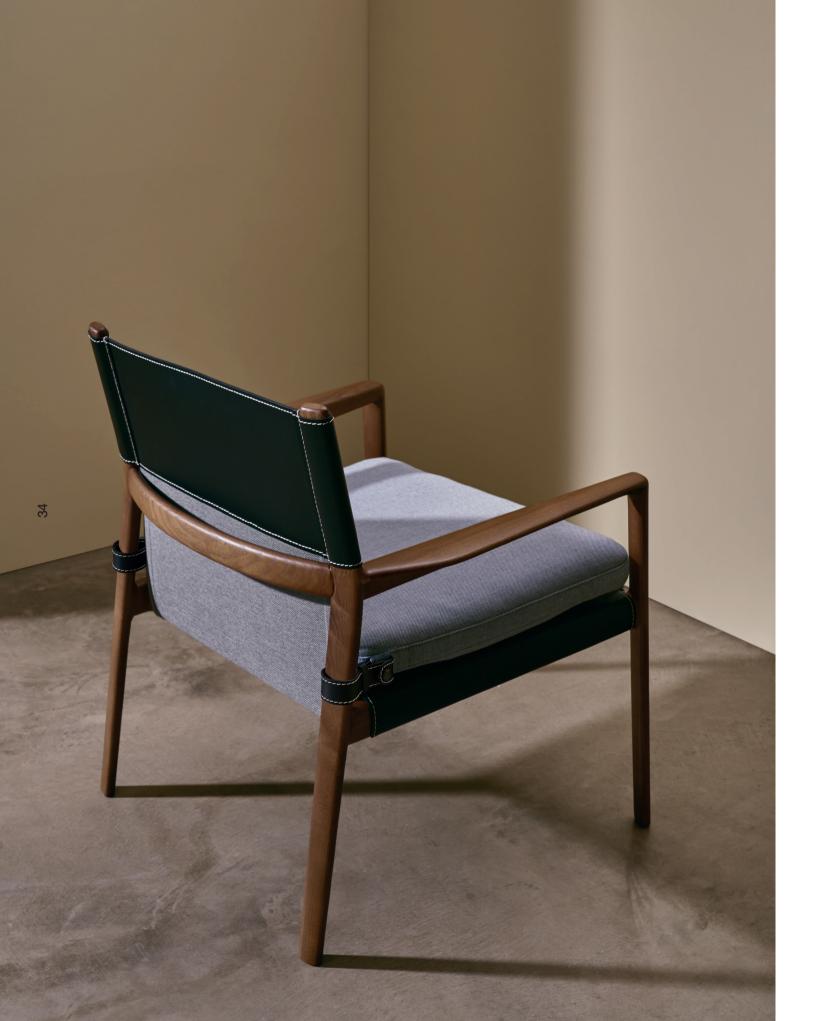

## BU2342

Lounge chair with seat and back upholstered in leather, available in several colors, and frame in solid ash wood. Back of backrest upholstered in fabric (Jacquard Four) in the same tone as the wood. Optional upholstered seat cushion.

The collection is available in armchair and lounge chair versions, all of them with a solid wood structure and upholstered in elegant L2 leather. The lower back of the backrest is upholstered in fabric in the same color as the leather. All versions has the option of an upholstered seat cushion.