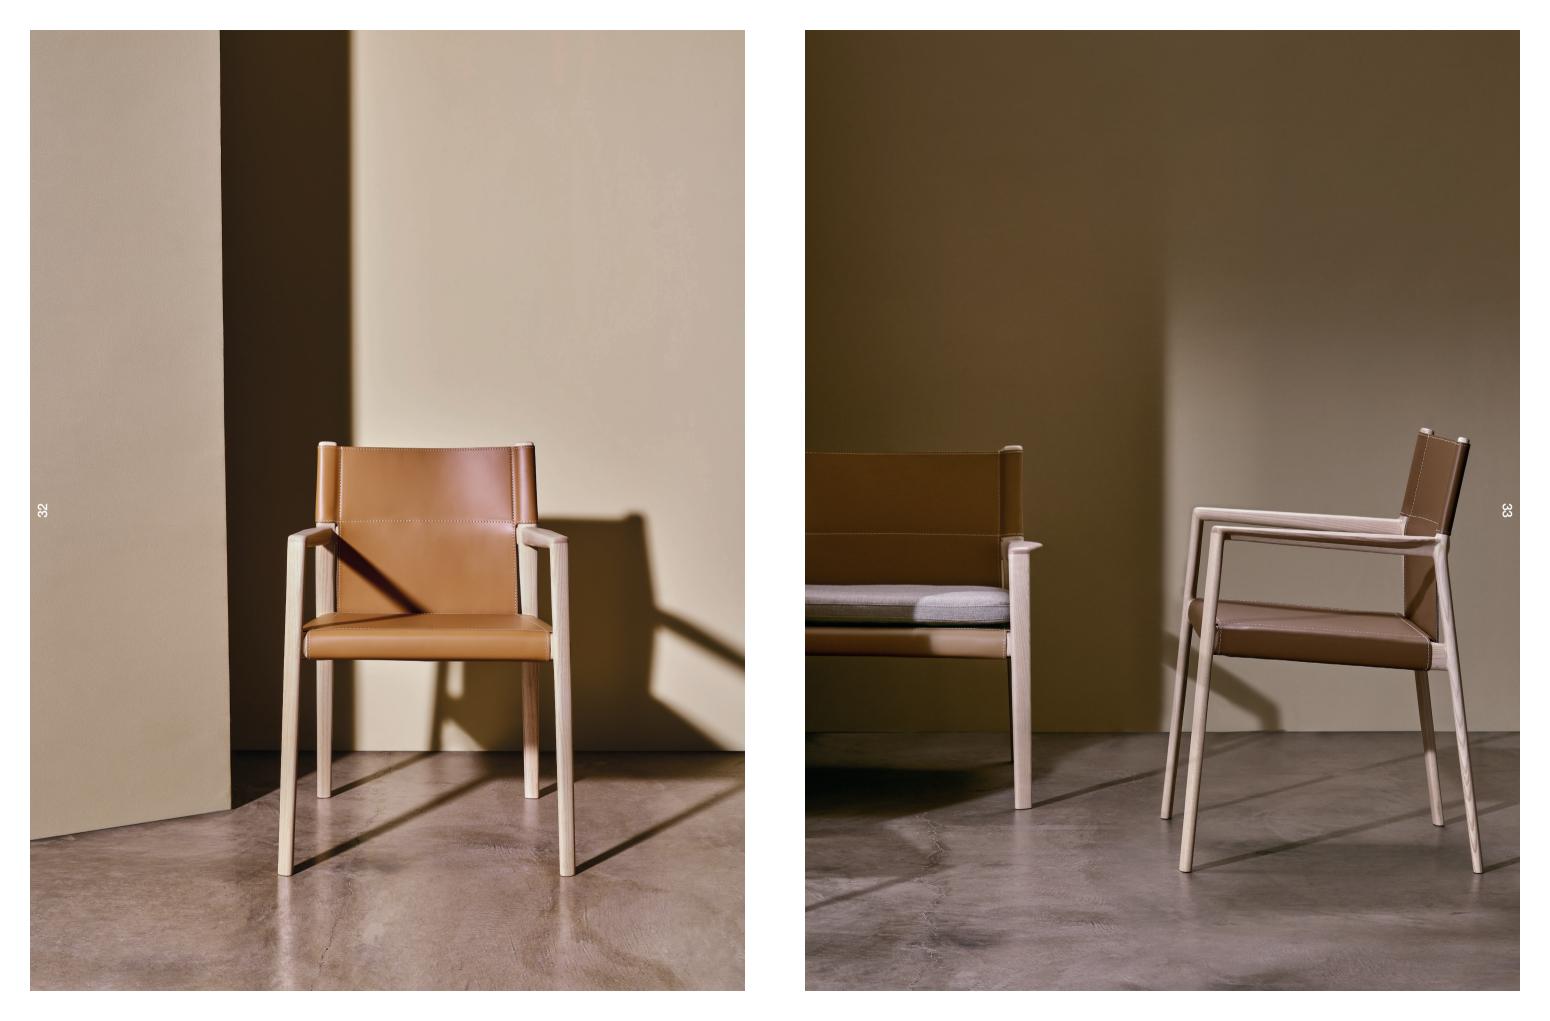

## SO2341

Armchair with seat and back upholstered in leather, available in several colors, and frame in solid ash wood. Back of backrest upholstered in fabric (Jacquard Four) in the same tone as the wood. Optional upholstered seat cushion.

## SO2343

Wide armchair with seat and back upholstered in leather, available in several colors, and frame in solid ash wood. Back of backrest upholstered in fabric (Jacquard Four) in the same tone as the wood. Optional upholstered seat cushion.