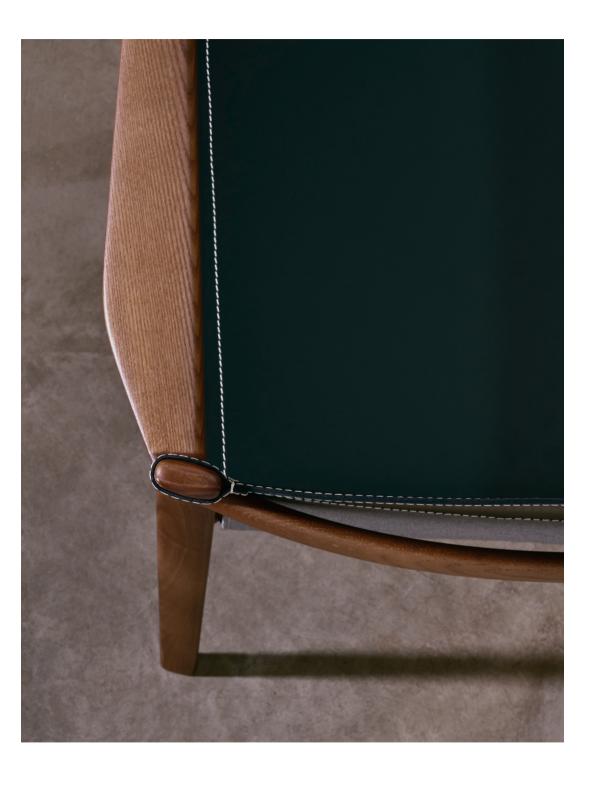

Rodolfo Dordoni

The Casta collection is a contemporary reinterpretation of the iconic Castilian chair, with a solid ash wood frame encased in high-quality leather with carefully detailed stitching. Its name is synonymous with honesty and purity, as exemplified by its carefully worked, essential and refined lines in harmony with traditional woodworking know-how. The design perfectly balances tradition and technology. The armchair and lounge chair offer ergonomic comfort, with seats and armrests that adapt to our posture. In terms of sustainability, the wood used is FSC 100%, the leather is 100% recyclable and the design of the collection allows for easy separation and repair, giving each piece a second life.

The collection is available in armchair and lounge chair versions, all of them with a solid wood structure and upholstered in elegant L2 leather. The lower back of the backrest is upholstered in fabric in the same color as the leather. All versions has the option of an upholstered seat cushion.