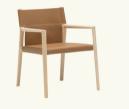

## SO2343

Wide armchair with seat and back upholstered in leather, available in several colors, and frame in solid ash wood. Back of backrest upholstered in fabric (Jacquard Four) in the same tone as the wood. Optional upholstered seat cushion.