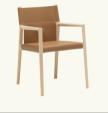

## SO2341

Armchair with seat and back upholstered in leather, available in several colors, and frame in solid ash wood. Back of backrest upholstered in fabric (Jacquard Four) in the same tone as the wood. Optional upholstered seat cushion.