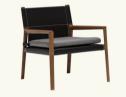

## BU2342

Lounge chair with seat and back upholstered in leather, available in several colors, and frame in solid ash wood. Back of backrest upholstered in fabric (Jacquard Four) in the same tone as the wood. Optional upholstered seat cushion.