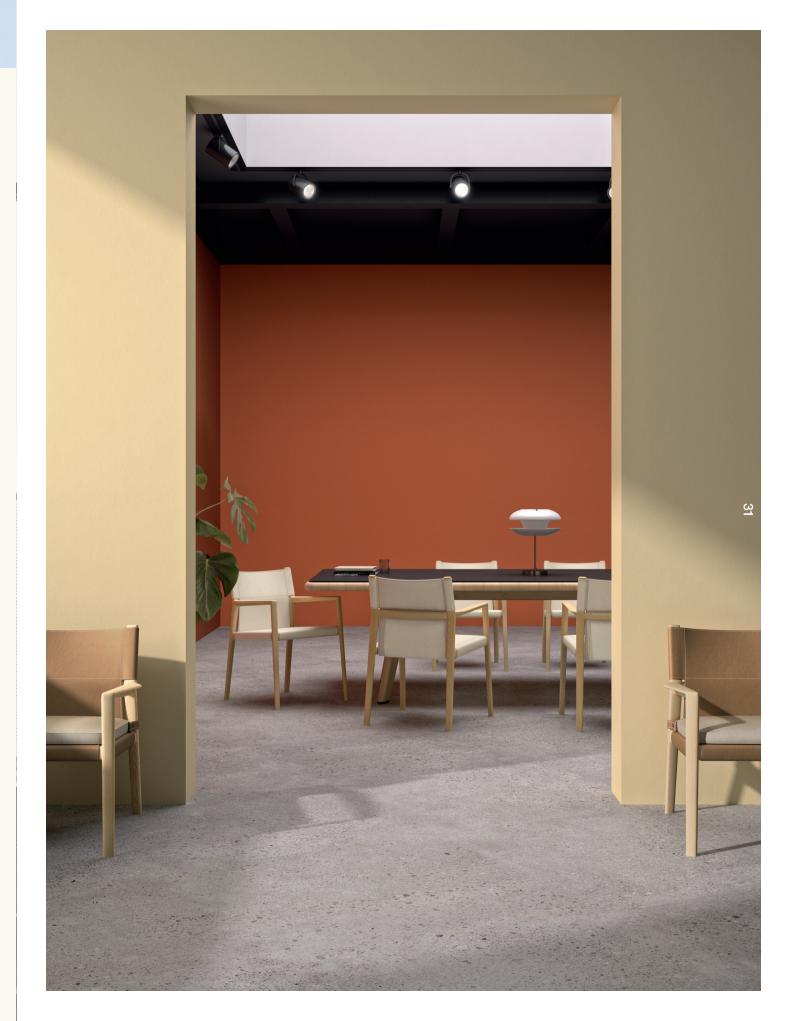

The collection is available in armchair and lounge chair versions, all of them with a solid wood structure and upholstered in elegant L2 leather. The lower back of the backrest is upholstered in fabric in the same color as the leather. All versions has the option of an upholstered seat cushion.

30

Selection of armchair and lounge chair, all of them with a solid wood structure and upholstered in elegant L2 leather. The lower back of the backrest is upholstered in fabric in the same color as the leather. The armchair version has the option of an upholstered seat cushion.