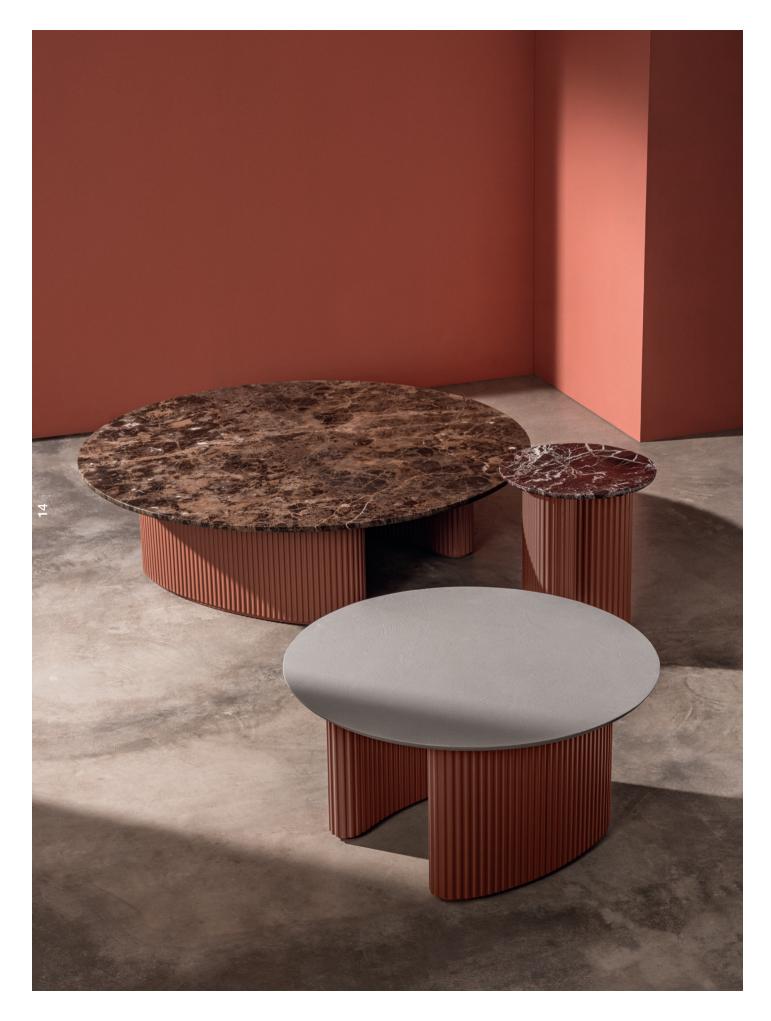

## **Bolete Occasional Table BIO®**

## Patricia Urquiola

Each of these tables radiates character and personality, standing out in any public or private setting thanks to its appealing geometry and ribbed texture.

The central base of these tables is one of its most iconic elements, with an organic shape and expressive texture. Made of BIO thermo-polymer material, it is 100% natural, compostable and biodegradable, providing with strong resistance and durability. In addition,

each piece is unique and special thanks to the variety of dimensions and materials available for the table top, such as oak, lacquer, technical Stone and marble.

Sustainability is an integral part of this collection. Certified Cradle to Cradle, each component of the tables is recyclable and separable at the end of its life cycle. The materials used, such as BIO® Thermo-polymer, ensure that they are manufactured in a sustainable manner, with a minimal carbon footprint and a focus on eco-design.

The large version has two symmetrically placed C-shaped bases, while the small version has one T-shaped base. This versatility allows the table to be adapted to different tastes and needs in each space. A wide variety of dimensions and materials are available for the table top, such as oak, lacquered, Technical Stone and marble.