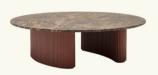

Bolete Occasional Table BIO\* comes in three table versions: a large one with diameters of 1100 (43 in.), 1200 (47 in.) and 1300 mm (51 in.). with a height of 370 mm (14,5 in.). Two smaller versions, one with diameters of 800 (31,5 in.), 900 (35,5 in.) and 1,000 mm (39 in.) and height of 430 mm (17 in). And the last one with a diameter of 410 mm (16 in) and a height of 470 mm (15,5 in).

Occasional table with BIO® thermopolymer base.

ME1753 Ø1.100 mm. Height 370 mm. (Ø43 in. Height 14.5 in.)

ME1754 Ø1.200 mm. Height 370 mm. (Ø47 in. Height 14.5 in.)

ME1755 Ø1.300 mm. Height 370 mm. (Ø51 in. Height 14.5 in.)