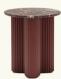

Bolete Occasional Table BIO\* comes in three table versions: a large one with diameters of 1100 (43 in.), 1200 (47 in.) and 1300 mm (51 in.). with a height of 370 mm (14,5 in.). Two smaller versions, one with diameters of 800 (31,5 in.), 900 (35,5 in.) and 1,000 mm (39 in.) and height of 430 mm (17 in). And the last one with a diameter of 410 mm (16 in) and a height of 470 mm (15,5 in).

Occasional table with BIO® thermopolymer base.

ME1746 Ø410mm. Height 470 mm.
(Ø16 in. Height 18.50 in.)