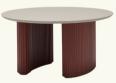

Bolete Occasional Table BIO\* comes in three table versions: a large one with diameters of 1100 (43 in.), 1200 (47 in.) and 1300 mm (51 in.). with a height of 370 mm (14,5 in.). Two smaller versions, one with diameters of 800 (31,5 in.), 900 (35,5 in.) and 1,000 mm (39 in.) and height of 430 mm (17 in). And the last one with a diameter of 410 mm (16 in) and a height of 470 mm (15,5 in).

Occasional table with BIO® thermopolymer base.

ME1747 Ø800 mm. Height 430 mm. (Ø31.5 in. Height 17.00 in.)

ME1748 Ø900 mm. Height 430 mm. (Ø35.5 in. Height 17.00 in.)

ME1749 Ø1.000 mm. Height 430 mm. (Ø39 in. Height 17.00 in.)