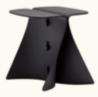

Colección de mesas auxiliares fabricadas en tablero contrachapadode roble curvado. está disponible en 2 diferentes alturas (40 y 46 cm).

Destaca por la solución constructiva aplicada para aportar mayor resistencia, mediante 3 "clavets" de madera maciza que se fijan en la parte central, creando una unión mecánica entre las dos piezas, sin la necesidad de cualquier tipo de accesorio, recuperando la esencia de ebanistería.

## ME2695

Mesa ocasional en tablero curvado de contrachapado de roble. Altura 395 mm. y sobre de 410 x 440 mm.

## ME2696

Mesa ocasional en tablero curvado de contrachapado de roble. Altura 460 mm. y sobre de 410 x 440 mm.