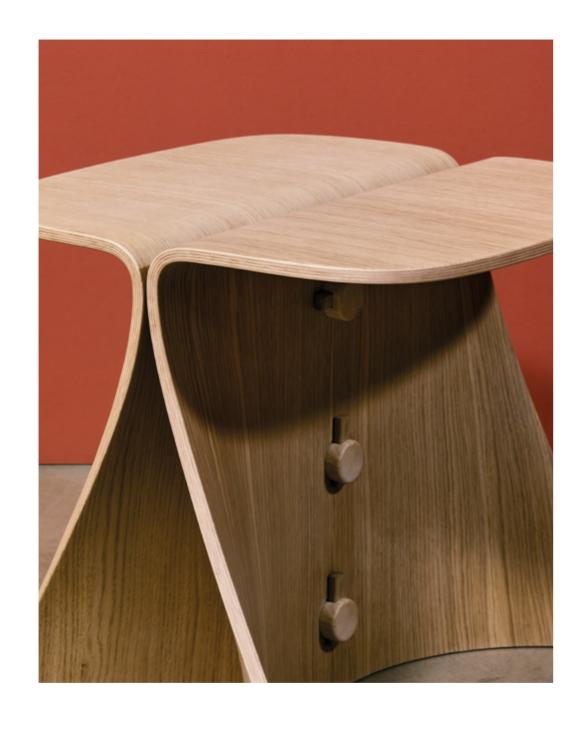

## Philippe Starck

Alla es una escultura, un bello objeto de decoración, con carácter y personalidad singular.

La función de Alla Ocassional Table es muy amplia puesto que puede ser utilizada como escultura, como mesa auxiliar e incluso como un taburete. La polivalencia de uso es única, es un nuevo diseño de Philippe Starck donde se unen dos piezas simétricas de madera contrachapada ecológica con el tradicional sistema de unión llamado "clavet", recuperado de la Edad Media, que permite obtener un diseño circular, fácil de reparar y de utilizar durante su vida útil. Con una sola pieza usada de forma simétrica y unidas con 3 clavets de madera se consigue crear una geometría sorprendente y de gran fuerza visual.

Colección de mesas auxiliares fabricadas en tablero contrachapadode roble curvado. está disponible en 2 diferentes alturas (40 y 46 cm).

Destaca por la solución constructiva aplicada para aportar mayor resistencia, mediante 3 "clavets" de madera maciza que se fijan en la parte central, creando una unión mecánica entre las dos piezas, sin la necesidad de cualquier tipo de accesorio, recuperando la esencia de ebanistería.