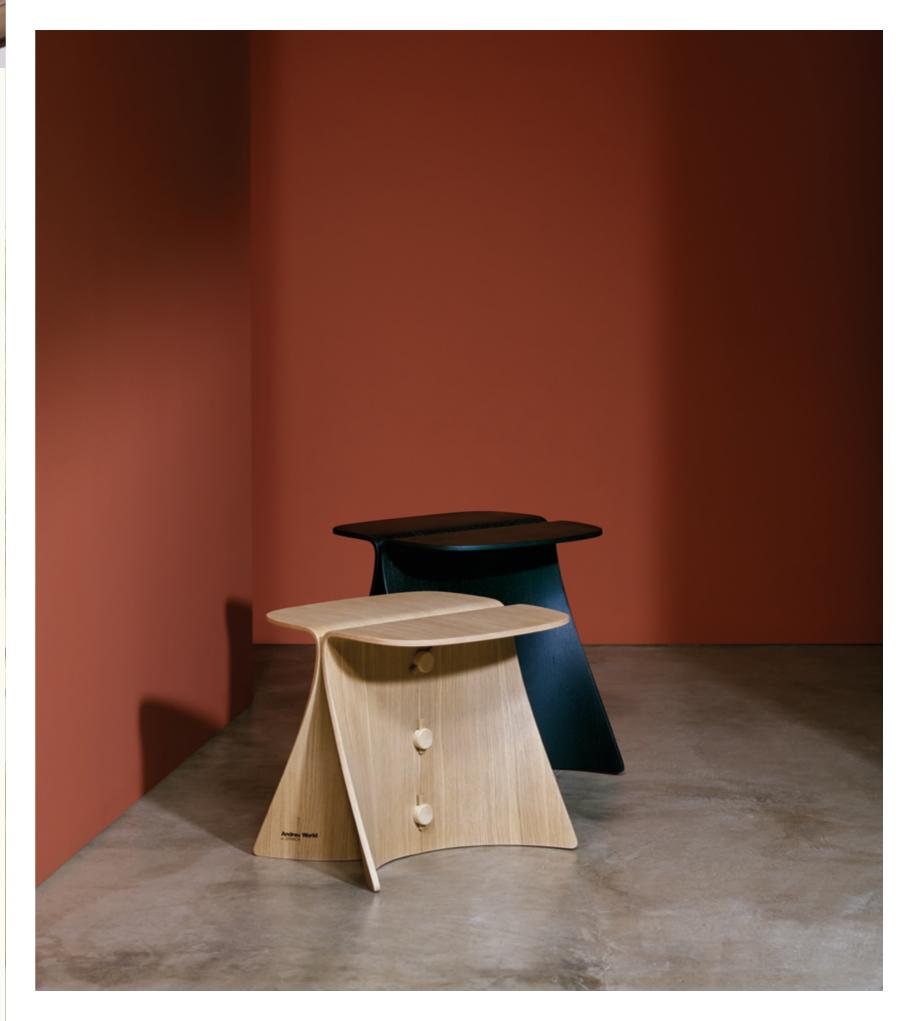

## **Alla Occasional Table**

## Philippe Starck

Alla es una escultura, un bello objeto de decoración, con carácter y personalidad singular.

La función de Alla Ocassional Table es muy amplia puesto que puede ser utilizada como escultura, como mesa auxiliar e incluso como un taburete. La polivalencia de uso es única, es un nuevo diseño de Philippe Starck donde se unen dos piezas simétricas de madera contrachapada ecológica con el tradicional sistema de unión llamado "clavet", recuperado de la Edad Media, que permite obtener un diseño circular, fácil de reparar y de utilizar durante su vida útil. Con una sola pieza usada de forma simétrica y unidas con 3 clavets de madera se consigue crear una geometría sorprendente y de gran fuerza visual.

Gracias a sus diferentes medidas y su gran versatilidad, Alla Occasional table aporta distinción y originalidad en cualquier ambiente.

Funciona como mesa polivalente para espacios de trabajo, zonas de espera y lobby o uso residencial. Es una colección pensada para la economía circular, con una mínima huella de carbono y diseñada para que todos los componentes sean fácilmente separables y reciclables al final de su vida útil.

Colección de mesas auxiliares fabricadas en tablero contrachapadode roble curvado. está disponible en 2 diferentes alturas (40 y 46 cm).

Destaca por la solución constructiva aplicada para aportar mayor resistencia, mediante 3 "clavets" de madera maciza que se fijan en la parte central, creando una unión mecánica entre las dos piezas, sin la necesidad de cualquier tipo de accesorio, recuperando la esencia de ebanistería.