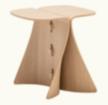

Colección de mesas auxiliares fabricadas en tablero contrachapadode roble curvado. está disponible en 2 diferentes alturas (40 y 46 cm).

Destaca por la solución constructiva aplicada para aportar mayor resistencia, mediante 3 "clavets" de madera maciza que se fijan en la parte central, creando una unión mecánica entre las dos piezas, sin la necesidad de cualquier tipo de accesorio, recuperando la esencia de ebanistería.

## ME2695

Mesa ocasional en tablero curvado de contrachapado de roble. Altura 395 mm. y sobre de 410 x 440 mm.

## ME2696

Mesa ocasional en tablero curvado de contrachapado de roble. Altura 460 mm. y sobre de 410 x 440 mm.