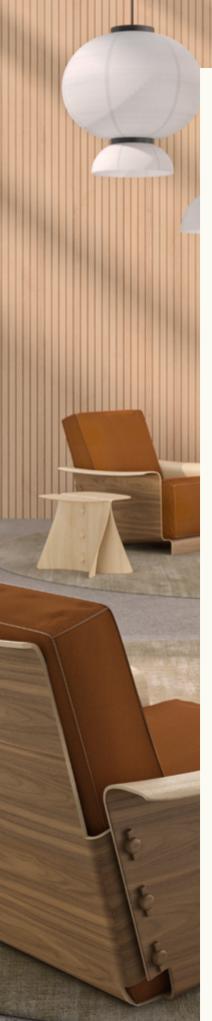

## **Alla Occasional Table**

## Philippe Starck

Alla es una escultura, un bello objeto de decoración, con carácter y personalidad singular.

La función de Alla Ocassional Table es muy amplia puesto que puede ser utilizada como escultura, como mesa auxiliar e incluso como un taburete. La polivalencia de uso es única, es un nuevo diseño de Philippe Starck donde se unen dos piezas simétricas de madera contrachapada ecológica con el tradicional sistema de unión llamado "clavet", recuperado de la Edad Media, que permite obtener un diseño circular, fácil de reparar y de utilizar durante su vida útil. Con una sola pieza usada de forma simétrica y unidas con 3 clavets de madera se consigue crear una geometría sorprendente y de gran fuerza visual.

Colección de mesas auxiliares fabricadas en tablero contrachapadode roble curvado. está disponible en 2 diferentes alturas (40 y 46 cm).

Destaca por la solución constructiva aplicada para aportar mayor resistencia, mediante 3 "clavets" de madera maciza que se fijan en la parte central, creando una unión mecánica entre las dos piezas, sin la necesidad de cualquier tipo de accesorio, recuperando la esencia de ebanistería.