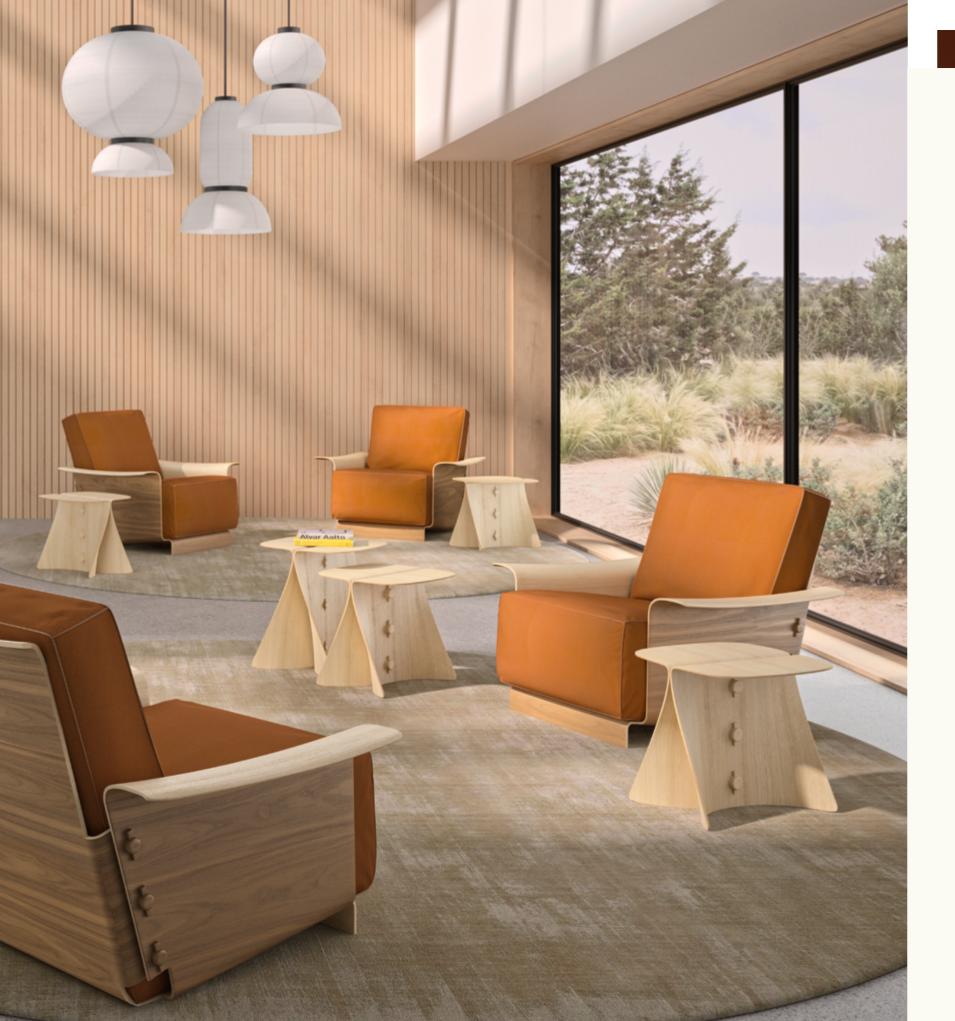

## **Alla Occasional Table**

## Philippe Starck

Alla es una escultura, un bello objeto de decoración, con carácter y personalidad singular.

La función de Alla Ocassional Table es muy amplia puesto que puede ser utilizada como escultura, como mesa auxiliar e incluso como un taburete. La polivalencia de uso es única, es un nuevo diseño de Philippe Starck donde se unen dos piezas simétricas de madera contrachapada ecológica con el tradicional sistema de unión llamado "clavet", recuperado de la Edad Media, que permite obtener un diseño circular, fácil de reparar y de utilizar durante su vida útil. Con una sola pieza usada de forma simétrica y unidas con 3 clavets de madera se consigue crear una geometría sorprendente y de gran fuerza visual.

Gracias a sus diferentes medidas y su gran versatilidad, Alla Occasional table aporta distinción y originalidad en cualquier ambiente.

Funciona como mesa polivalente para espacios de trabajo, zonas de espera y lobby o uso residencial. Es una colección pensada para la economía circular, con una mínima huella de carbono y diseñada para que todos los componentes sean fácilmente separables y reciclables al final de su vida útil.

Colección de mesas auxiliares fabricadas en tablero contrachapadode roble curvado. está disponible en 2 diferentes alturas (40 y 46 cm).

Destaca por la solución constructiva aplicada para aportar mayor resistencia, mediante 3 "clavets" de madera maciza que se fijan en la parte central, creando una unión mecánica entre las dos piezas, sin la necesidad de cualquier tipo de accesorio, recuperando la esencia de ebanistería.