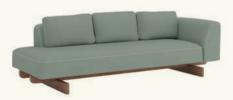

#### SF2469

3-seater sofa with upholstered seat, back and arms. Solid iroko wood base. The sofa comes with back cushions (x3 units).

#### SF2473

3-seater terminal module with upholstered seat, backrest and right armrest. Solid iroko wood base. The sofa comes with back cushions (x3 units).