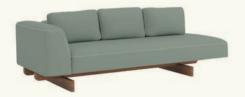

#### SF2476

3-seater terminal module with upholstered seat and backrest. Solid iroko wood base. The sofa comes with back cushions (x3 units).

#### SF2481

3-seater right island terminal module with upholstered seat and backrest. Base and right side table made of solid iroko wood. The sofa comes with back cushions (x3 units).

47

#### SF2482

3-seater right island terminal module with upholstered seat and backrest. Solid iroko wood base. The sofa comes with back cushions (x3 units).