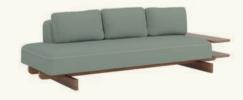

## SF2470

3-seater sofa with upholstered seat, backrest and left arm.
Base and right wooden side table made of solid iroko.
The sofa comes with back cushions (x3 units).

#### SF2471

3-seater sofa with upholstered seat, backrest and right arm. Base and left side table made of solid iroko wood. The sofa comes with back cushions (x3 units).