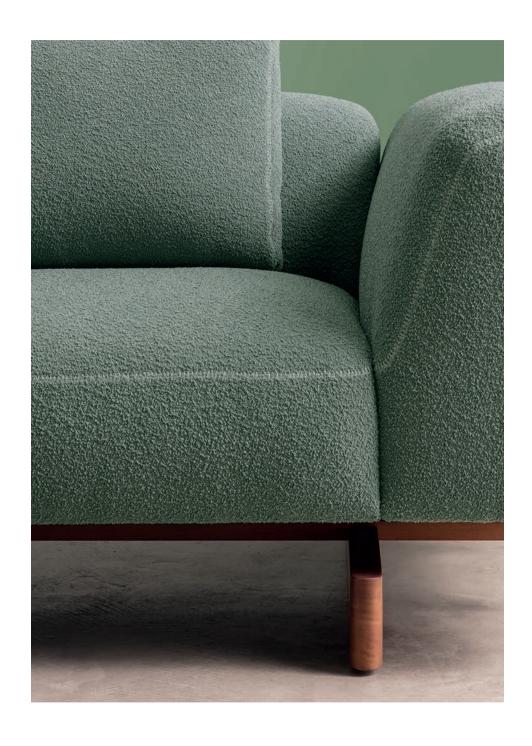

Designed to offer the comfort of an indoor sofa, Afuera features unique details. The detail of its sewing, with an elaborate zigzag design and made of white thread, is a characteristic sign of this collection, highlighting the excellence in the work and its particular upholstery technique.

Iroko wood in natural tone provides naturalness and warmth. In addition, iroko side tables can be added at different heights for greater functionality and connection between upholstered modules. The iroko wood , 100% FSC certified, has an innovative protective treatment to resist external conditions.