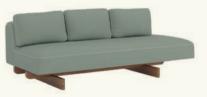

#### SF2476

3-seater terminal module with upholstered seat and backrest. Solid iroko wood base. The sofa comes with back cushions (x3 units).

#### SF2482

3-seater right island terminal module with upholstered seat and backrest. Solid iroko wood base. The sofa comes with back cushions (x3 units).