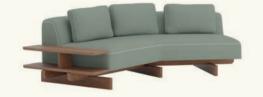

# SF2462

2-seater sofa with upholstered seat, backrest and left arm.
Base and right side table made of solid iroko wood.
The sofa comes with back cushions (x2 units).

#### SF2464

2-seater sofa with upholstered seat, backrest and right arm. Base and left side table made of solid iroko wood. The sofa comes with back cushions (x2 units).

ALFREDO HÄBERLI ANDREU WORLD

FSC® iroko wood platform. Its unique design, supported by two iroko beams and skid bases, creates a surprising geometry. This versatile system offers multiple customization options for unlimited compositions in outdoor spaces. Configurations include lines, angles, hexagonal, "U" or "S".