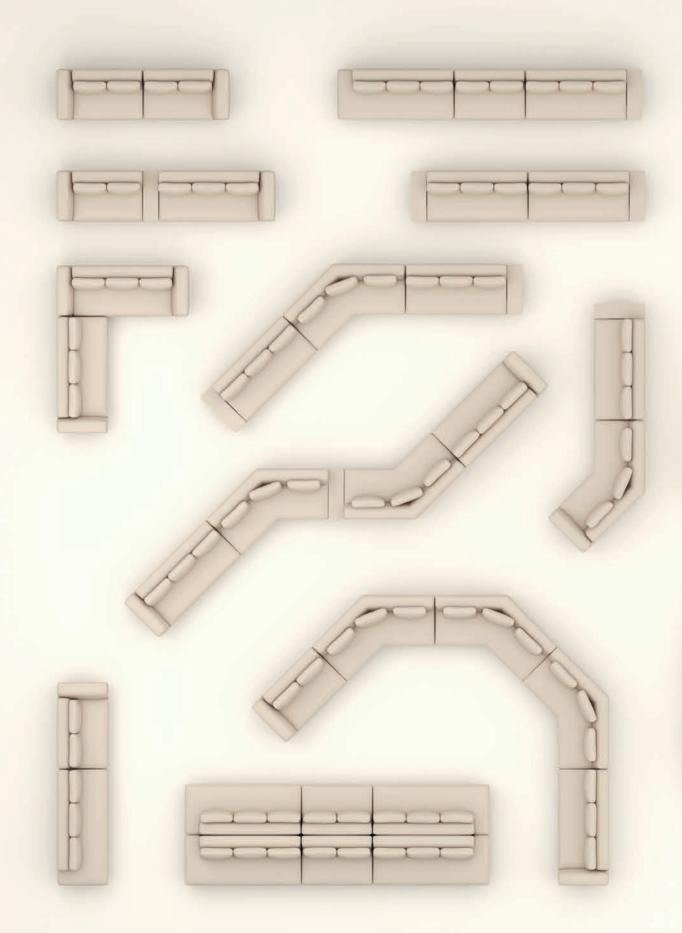

With a wide variety of linear, angled, hexagonal, or "U" or "zigzag" configurations, Afuera adapts to various uses and needs. Iroko wood, in a natural tone, providing naturalness, warmth and material character to the sofa. The versatility, comfort and great combinations of Afuera make it a functional solution for both outdoors and indoors, being an attractive and high-quality option for those looking for furniture adaptable to different spaces and needs.

#### SF2464

2-seater sofa with upholstered seat, backrest and right arm. Base and left side table made of solid iroko wood. The sofa comes with back cushions (x2 units).

ALFREDO HÄBERLI ANDREU WORLD

FSC® iroko wood platform. Its unique design, supported by two iroko beams and skid bases, creates a surprising geometry. This versatile system offers multiple customization options for unlimited compositions in outdoor spaces. Configurations include lines, angles, hexagonal, "U" or "S".

Iroko wood in natural tone provides naturalness and warmth. In addition, iroko side tables can be added at different heights for greater functionality and connection between upholstered modules. The iroko wood , 100% FSC certified, has an innovative protective treatment to resist external conditions.