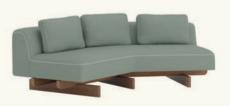

#### SF2461

2-seater sofa with upholstered seat, back and arms. Solid iroko wood base. The sofa comes with back cushions (x2 units).

#### SF2464

2-seater sofa with upholstered seat, backrest and right arm. Base and left side table made of solid iroko wood. The sofa comes with back cushions (x2 units).

ALFREDO HÄBERLI ANDREU WORLD

FSC® iroko wood platform. Its unique design, supported by two iroko beams and skid bases, creates a surprising geometry. This versatile system offers multiple customization options for unlimited compositions in outdoor spaces. Configurations include lines, angles, hexagonal, "U" or "S".