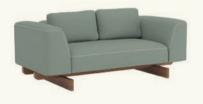

#### SF2461

2-seater sofa with upholstered seat, back and arms. Solid iroko wood base. The sofa comes with back cushions (x2 units).