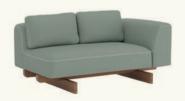

#### SF2461

2-seater sofa with upholstered seat, back and arms. Solid iroko wood base. The sofa comes with back cushions (x2 units).