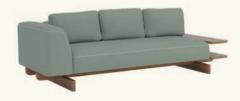

#### SF2471

3-seater sofa with upholstered seat, backrest and right arm. Base and left side table made of solid iroko wood. The sofa comes with back cushions (x3 units).