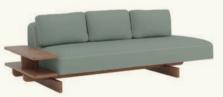

#### SF2471

3-seater sofa with upholstered seat, backrest and right arm. Base and left side table made of solid iroko wood. The sofa comes with back cushions (x3 units).