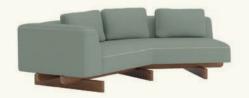

#### SF2483

3-seater 45° angular terminal module with upholstered seat, backrest and left armrest. Solid iroko wood base. The sofa comes with back cushions (x3 units).

#### SF2484

3-seater 45° angular terminal module with upholstered seat, backrest and right armrest. Solid iroko wood base. The sofa comes with back cushions (x3 units).

A