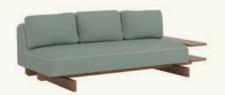

#### SF2472

3-seater terminal module with upholstered seat, backrest and left armrest. Solid iroko wood base. The sofa comes with back cushions (x3 units).

#### SF2473

3-seater terminal module with upholstered seat, backrest and right armrest. Solid iroko wood base. The sofa comes with back cushions (x3 units).

#### SF2474

3-seater terminal module with upholstered seat and backrest. Base and left side table made of solid iroko wood. The sofa comes with back cushions (x3 units).