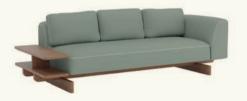

## SF2470

3-seater sofa with upholstered seat, backrest and left arm.
Base and right wooden side table made of solid iroko.
The sofa comes with back cushions (x3 units).