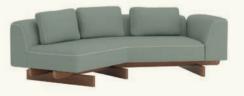

#### SF2479

3-seater left island terminal module with upholstered seat and backrest. Solid iroko wood base. The sofa comes with back cushions (x3 units).

#### SF2480

3-seater right island terminal module with upholstered seat, backrest and right armrest. Solid iroko wood base. The sofa always has back cushions (x3 units).