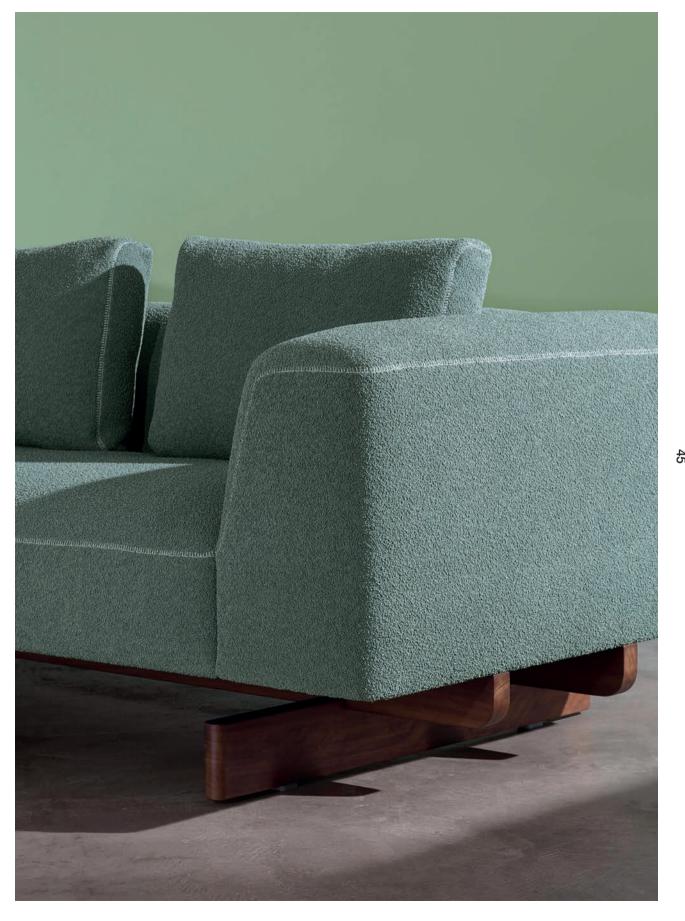

#### SF2464

2-seater sofa with upholstered seat, backrest and right arm. Base and left side table made of solid iroko wood. The sofa comes with back cushions (x2 units).

ALFREDO HÄBERLI ANDREU WORLD

FSC® iroko wood platform. Its unique design, supported by two iroko beams and skid bases, creates a surprising geometry. This versatile system offers multiple customization options for unlimited compositions in outdoor spaces. Configurations include lines, angles, hexagonal, "U" or "S".

Iroko wood in natural tone provides naturalness and warmth. In addition, iroko side tables can be added at different heights for greater functionality and connection between upholstered modules. The iroko wood , 100% FSC certified, has an innovative protective treatment to resist external conditions.