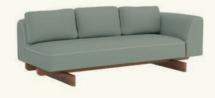

#### SF2469

3-seater sofa with upholstered seat, back and arms. Solid iroko wood base. The sofa comes with back cushions (x3 units).

## SF2470

3-seater sofa with upholstered seat, backrest and left arm.
Base and right wooden side table made of solid iroko.
The sofa comes with back cushions (x3 units).

#### SF2471

3-seater sofa with upholstered seat, backrest and right arm. Base and left side table made of solid iroko wood. The sofa comes with back cushions (x3 units).