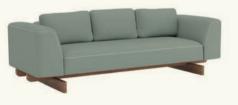

#### SF2469

3-seater sofa with upholstered seat, back and arms. Solid iroko wood base. The sofa comes with back cushions (x3 units).