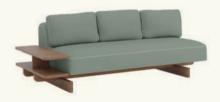

## SF2470

3-seater sofa with upholstered seat, backrest and left arm.
Base and right wooden side table made of solid iroko.
The sofa comes with back cushions (x3 units).