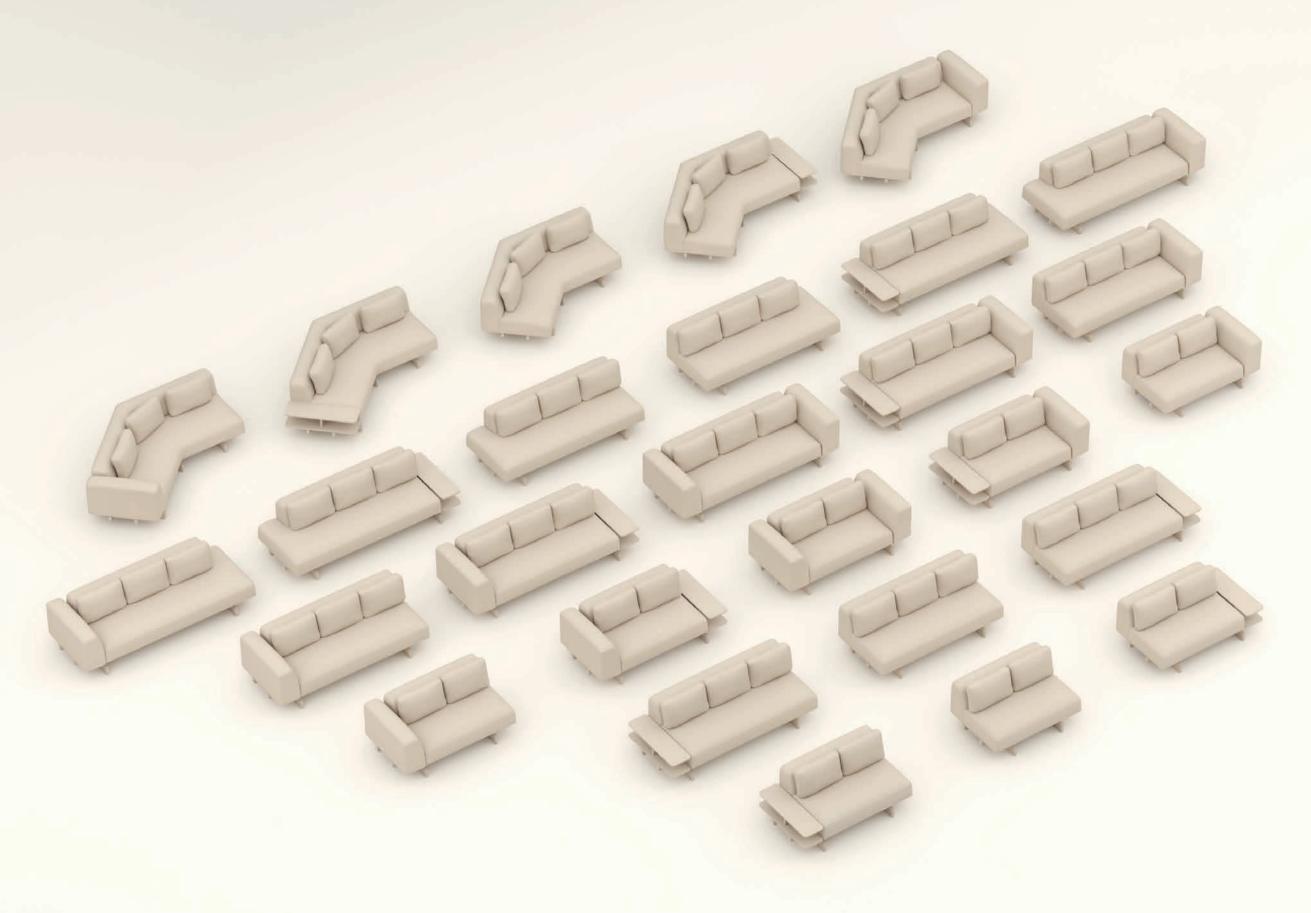

#### SF2461

2-seater sofa with upholstered seat, back and arms. Solid iroko wood base. The sofa comes with back cushions (x2 units).

# SF2462

2-seater sofa with upholstered seat, backrest and left arm.
Base and right side table made of solid iroko wood.
The sofa comes with back cushions (x2 units).

#### SF2463

2-seater sofa with upholstered seat, backrest and right arm. Base and left side table made of solid iroko wood. The sofa comes with back cushions (x2 units).

#### SF2464

2-seater sofa with upholstered seat, backrest and right arm. Base and left side table made of solid iroko wood. The sofa comes with back cushions (x2 units).

ALFREDO HÄBERLI ANDREU WORLD

FSC® iroko wood platform. Its unique design, supported by two iroko beams and skid bases, creates a surprising geometry. This versatile system offers multiple customization options for unlimited compositions in outdoor spaces. Configurations include lines, angles, hexagonal, "U" or "S".

#### SF2465

2-seater terminal module with upholstered seat, backrest and right armrest. Solid iroko wood base. The sofa comes with back cushions (x2 units).

#### SF2466

2-seater terminal module with upholstered seat and backrest. Base and left side table made of solid iroko wood. The sofa comes with back cushions. (x2 units).

#### SF2467

2-seater terminal module with upholstered seat and backrest. Solid iroko wood base. The sofa comes with back cushions (x2 units).

#### SF2468

2-seater terminal module with upholstered seat and backrest. Base and right side table made of solid iroko wood. The sofa comes with back cushions (x2 units).

#### SF2469

3-seater sofa with upholstered seat, back and arms. Solid iroko wood base. The sofa comes with back cushions (x3 units).

## SF2470

3-seater sofa with upholstered seat, backrest and left arm.
Base and right wooden side table made of solid iroko.
The sofa comes with back cushions (x3 units).

#### SF2471

3-seater sofa with upholstered seat, backrest and right arm. Base and left side table made of solid iroko wood. The sofa comes with back cushions (x3 units).

#### SF2472

3-seater terminal module with upholstered seat, backrest and left armrest. Solid iroko wood base. The sofa comes with back cushions (x3 units).

#### SF2473

3-seater terminal module with upholstered seat, backrest and right armrest. Solid iroko wood base. The sofa comes with back cushions (x3 units).

#### SF2474

3-seater terminal module with upholstered seat and backrest. Base and left side table made of solid iroko wood. The sofa comes with back cushions (x3 units).

#### SF2479

3-seater left island terminal module with upholstered seat and backrest. Solid iroko wood base. The sofa comes with back cushions (x3 units).

#### SF2480

3-seater right island terminal module with upholstered seat, backrest and right armrest. Solid iroko wood base. The sofa always has back cushions (x3 units).

#### SF2475

3-seater terminal module with upholstered seat and backrest. Base and right side table made of solid iroko wood. The sofa comes with back cushions (x3 units).

#### SF2476

3-seater terminal module with upholstered seat and backrest. Solid iroko wood base. The sofa comes with back cushions (x3 units).

#### SF2481

3-seater right island terminal module with upholstered seat and backrest. Base and right side table made of solid iroko wood. The sofa comes with back cushions (x3 units).

47

#### SF2482

3-seater right island terminal module with upholstered seat and backrest. Solid iroko wood base. The sofa comes with back cushions (x3 units).

#### SF2477

3-seater left island terminal module with upholstered seat, backrest and left armrest. Solid iroko wood base. The sofa comes with back cushions (x3 units).

#### SF2478

3-seater left island terminal module with upholstered seat and backrest. Base and left side table.

Made of solid iroko wood. The sofa comes with back cushions (x3 units).

#### SF2483

3-seater 45° angular terminal module with upholstered seat, backrest and left armrest. Solid iroko wood base. The sofa comes with back cushions (x3 units).

#### SF2484

3-seater 45° angular terminal module with upholstered seat, backrest and right armrest. Solid iroko wood base. The sofa comes with back cushions (x3 units).

A

#### SF2485

3-seater 45° angular terminal module with upholstered seat and backrest. Base and left side table made of solid iroko wood. The sofa comes with back cushions (x3 units).

#### SF2486

3-seater 45° angular terminal module with seat and upholstered backrest. Base and right side table made of solid iroko wood. The sofa comes with back cushions (x3 units).

### SF2487

3-seater 45° angular terminal module with upholstered seat and backrest. Base and right side table made of solid iroko wood. The sofa comes with back cushions (x3 units).