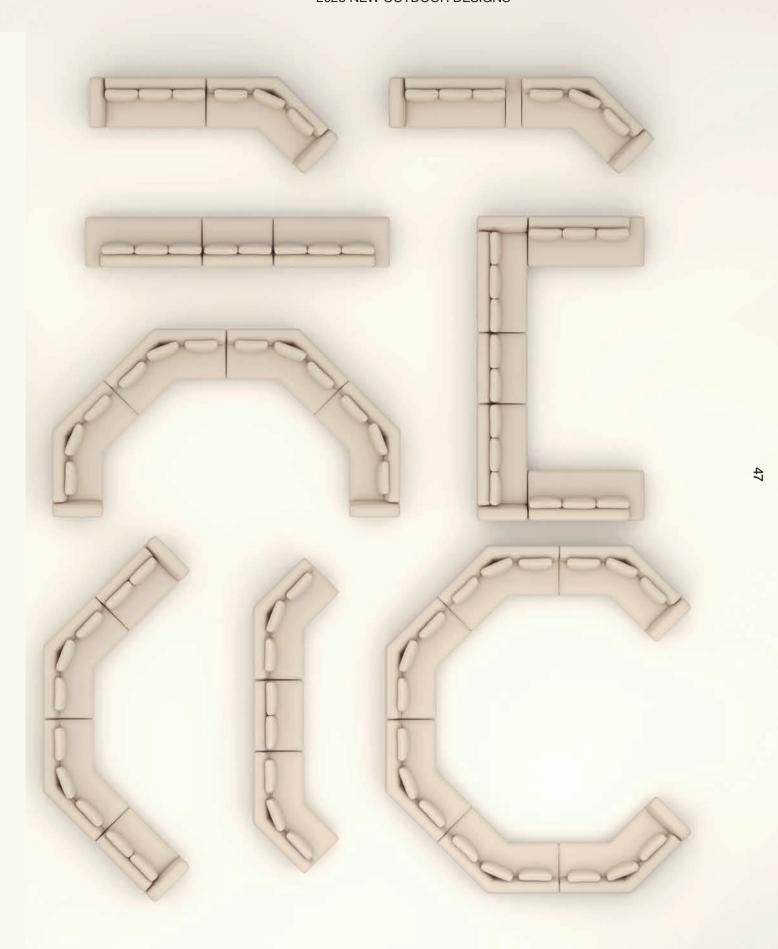

With a wide variety of linear, angled, hexagonal, or "U" or "zigzag" configurations, Afuera adapts to various uses and needs. Iroko wood, in a natural tone, providing naturalness, warmth and material character to the sofa. The versatility, comfort and great combinations of Afuera make it a functional solution for both outdoors and indoors, being an attractive and high-quality option for those looking for furniture adaptable to different spaces and needs.

#### SF2464

2-seater sofa with upholstered seat, backrest and right arm. Base and left side table made of solid iroko wood. The sofa comes with back cushions (x2 units).

ALFREDO HÄBERLI ANDREU WORLD

FSC® iroko wood platform. Its unique design, supported by two iroko beams and skid bases, creates a surprising geometry. This versatile system offers multiple customization options for unlimited compositions in outdoor spaces. Configurations include lines, angles, hexagonal, "U" or "S".