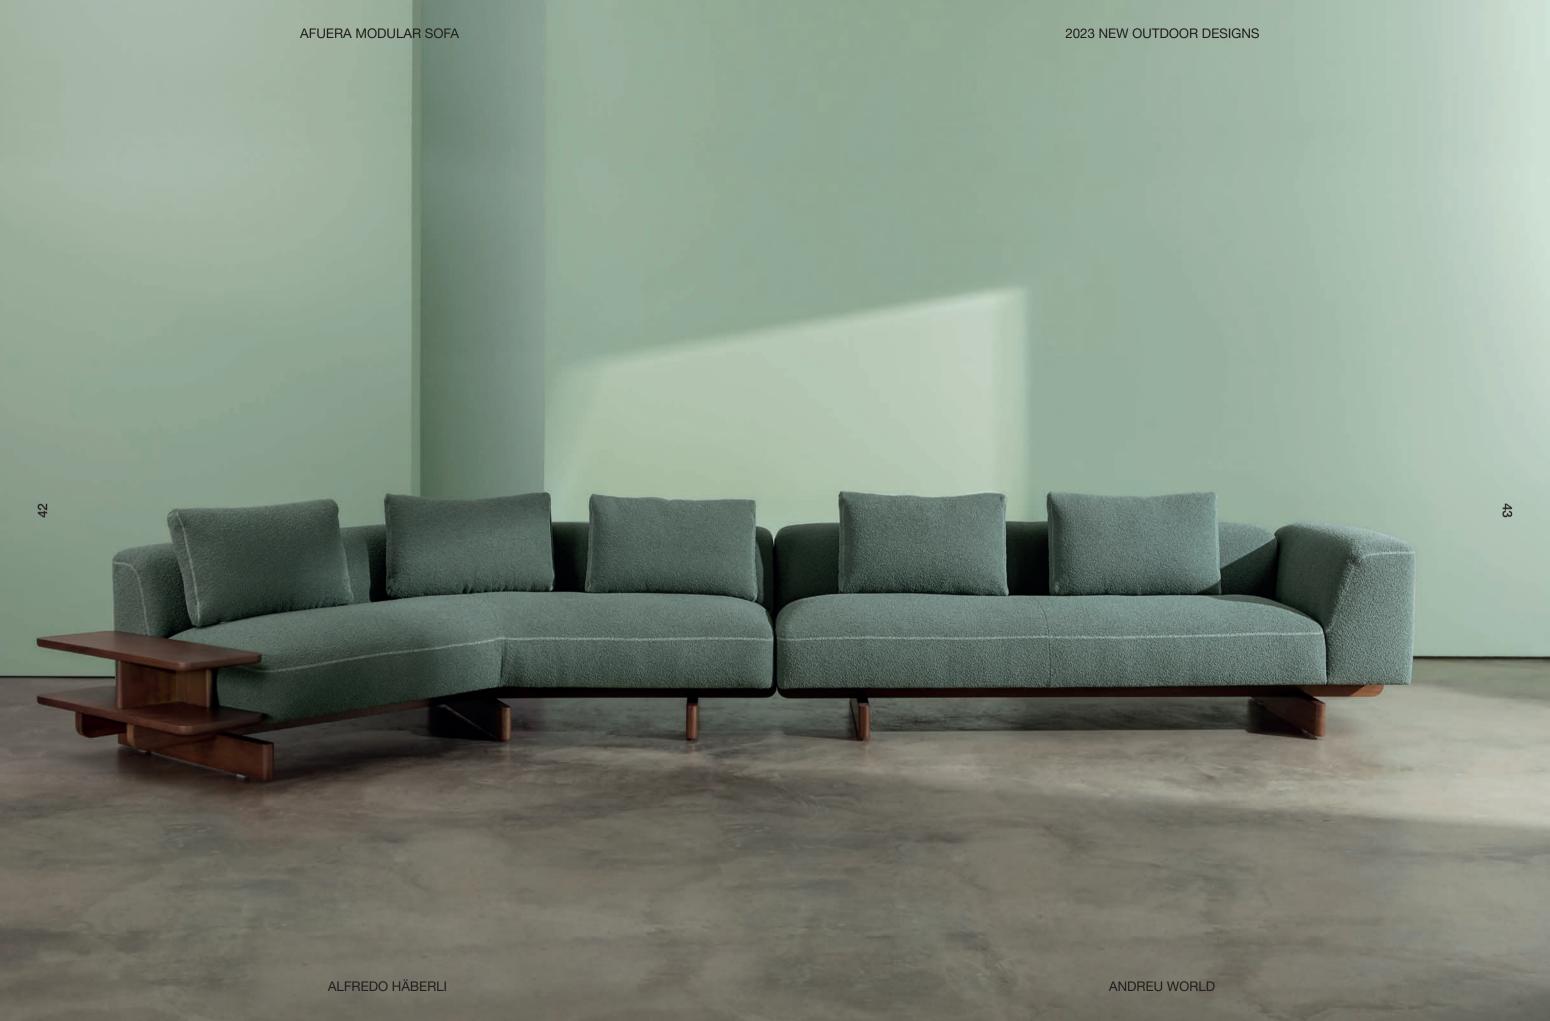

# Alfredo Häberli

An extraordinary sofa, comfortable, modular and very spacious. It is inspired by the construction of traditional Japanese shoes, featuring an iroko wood platform composed of two beams that intersect with two skates, creating a surprising geometry. Its attractive contrast of materials and geometries conveys a distinctive character.

Designed to offer the comfort of an indoor sofa, Afuera features unique details. The detail of its sewing, with an elaborate zigzag design and made of white thread, is a characteristic sign of this collection, highlighting the excellence in the work and its particular upholstery technique.

With a wide variety of linear, angled, hexagonal, or "U" or "zigzag" configurations, Afuera adapts to various uses and needs. Iroko wood, in a natural tone, providing naturalness, warmth and material character to the sofa. The versatility, comfort and great combinations of Afuera make it a functional solution for both outdoors and indoors, being an attractive and high-quality option for those looking for furniture adaptable to different spaces and needs.

#### SF2464

2-seater sofa with upholstered seat, backrest and right arm. Base and left side table made of solid iroko wood. The sofa comes with back cushions (x2 units).

ALFREDO HÄBERLI ANDREU WORLD

FSC® iroko wood platform. Its unique design, supported by two iroko beams and skid bases, creates a surprising geometry. This versatile system offers multiple customization options for unlimited compositions in outdoor spaces. Configurations include lines, angles, hexagonal, "U" or "S".