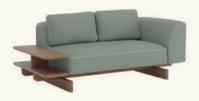

# SF2462

2-seater sofa with upholstered seat, backrest and left arm.
Base and right side table made of solid iroko wood.
The sofa comes with back cushions (x2 units).