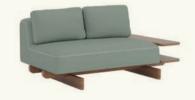

# SF2462

2-seater sofa with upholstered seat, backrest and left arm.
Base and right side table made of solid iroko wood.
The sofa comes with back cushions (x2 units).