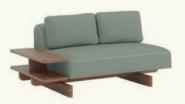

#### SF2463

2-seater sofa with upholstered seat, backrest and right arm. Base and left side table made of solid iroko wood. The sofa comes with back cushions (x2 units).

#### SF2464

2-seater sofa with upholstered seat, backrest and right arm. Base and left side table made of solid iroko wood. The sofa comes with back cushions (x2 units).

ALFREDO HÄBERLI ANDREU WORLD

FSC® iroko wood platform. Its unique design, supported by two iroko beams and skid bases, creates a surprising geometry. This versatile system offers multiple customization options for unlimited compositions in outdoor spaces. Configurations include lines, angles, hexagonal, "U" or "S".