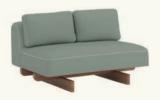

#### SF2461

2-seater sofa with upholstered seat, back and arms. Solid iroko wood base. The sofa comes with back cushions (x2 units).