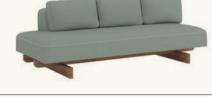

#### SF2479

3-seater left island terminal module with upholstered seat and backrest. Solid iroko wood base. The sofa comes with back cushions (x3 units).

#### SF2480

3-seater right island terminal module with upholstered seat, backrest and right armrest. Solid iroko wood base. The sofa always has back cushions (x3 units).

#### SF2475

3-seater terminal module with upholstered seat and backrest. Base and right side table made of solid iroko wood. The sofa comes with back cushions (x3 units).