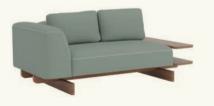

#### SF2463

2-seater sofa with upholstered seat, backrest and right arm. Base and left side table made of solid iroko wood. The sofa comes with back cushions (x2 units).

#### SF2464

2-seater sofa with upholstered seat, backrest and right arm. Base and left side table made of solid iroko wood. The sofa comes with back cushions (x2 units).

ALFREDO HÄBERLI ANDREU WORLD

FSC® iroko wood platform. Its unique design, supported by two iroko beams and skid bases, creates a surprising geometry. This versatile system offers multiple customization options for unlimited compositions in outdoor spaces. Configurations include lines, angles, hexagonal, "U" or "S".