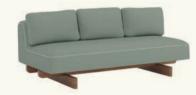

#### SF2469

3-seater sofa with upholstered seat, back and arms. Solid iroko wood base. The sofa comes with back cushions (x3 units).