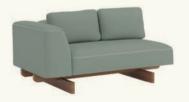

#### SF2465

2-seater terminal module with upholstered seat, backrest and right armrest. Solid iroko wood base. The sofa comes with back cushions (x2 units).

#### SF2467

2-seater terminal module with upholstered seat and backrest. Solid iroko wood base. The sofa comes with back cushions (x2 units).