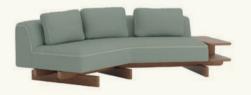

#### SF2461

2-seater sofa with upholstered seat, back and arms. Solid iroko wood base. The sofa comes with back cushions (x2 units).

# SF2462

2-seater sofa with upholstered seat, backrest and left arm.
Base and right side table made of solid iroko wood.
The sofa comes with back cushions (x2 units).

#### SF2464

2-seater sofa with upholstered seat, backrest and right arm. Base and left side table made of solid iroko wood. The sofa comes with back cushions (x2 units).

ALFREDO HÄBERLI ANDREU WORLD

FSC® iroko wood platform. Its unique design, supported by two iroko beams and skid bases, creates a surprising geometry. This versatile system offers multiple customization options for unlimited compositions in outdoor spaces. Configurations include lines, angles, hexagonal, "U" or "S".